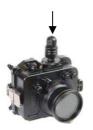

## Proposal 4)

PL-33(underwater video light/target light purposes) installation on the housing

Deluxe type tray package

Accessory shoe joint(F type)

Accessory shoe joint(S type)