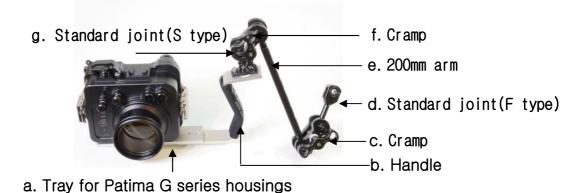

## Proposal 2)

#### Accessories formation:

- a. Tray for Patima G series housings + b. Handle + c. Cramp +
- d. Standard joint(F type) + e. 200mm arm + f. Cramp +
- g. Standard joint(S type)

a. Tray for Patima G series housings