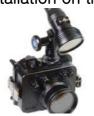

## Proposal 4)

PL-33(underwater video light/target light purposes) installation on the housing

Deluxe type tray package

Accessory shoe joint(F type)

Accessory shoe joint(S type)