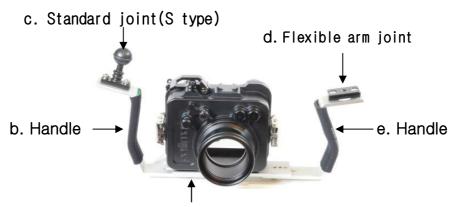

### Accessories formation:

- a. Tray for Patima G series housings + b. Handle + c. Standard joint(S type) +
- d. Flexible arm joint + e. Handle