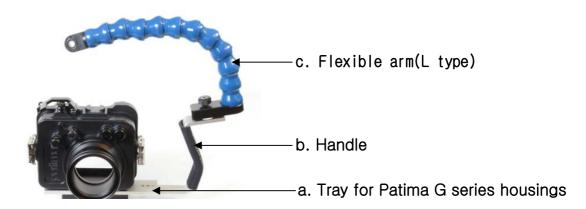

## Proposal 1)

#### Accessories formation:

a. Tray for Patima G series housings + b. Handle + c. Flexible arm(L type)