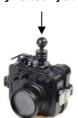

## Proposal 4)

PL-33(underwater video light/target light purposes) installation on the housing

Deluxe type tray package

Accessory shoe joint(F type)

Accessory shoe joint(S type)